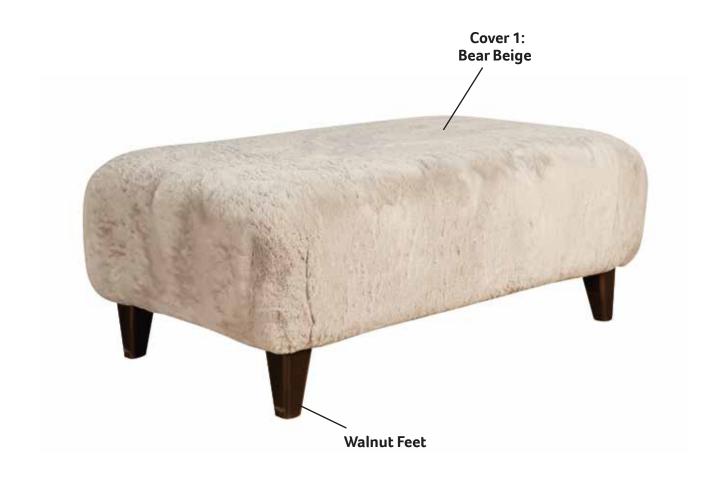

## Luna Footstool

| AVAILABLE PIECES         | HEIGHT<br>1 | OUTBACK<br>HEIGHT | WIDTH<br>2 | DEPTH 3 | ARM HEIGHT | SEAT<br>HEIGHT 4 | SEAT DEPTH 5 | SEAT<br>WIDTH 6 | ACCESS<br>DIAGONAL 7 | WEIGHT (KG) | SCATTER CUSHION NO. |
|--------------------------|-------------|-------------------|------------|---------|------------|------------------|--------------|-----------------|----------------------|-------------|---------------------|
| LUNA FUR FOOTSTOOL (FST) | 40          | N/A               | 103        | 63      | N/A        | N/A              | N/A          | N/A             | N/A                  | 15          | N/A                 |